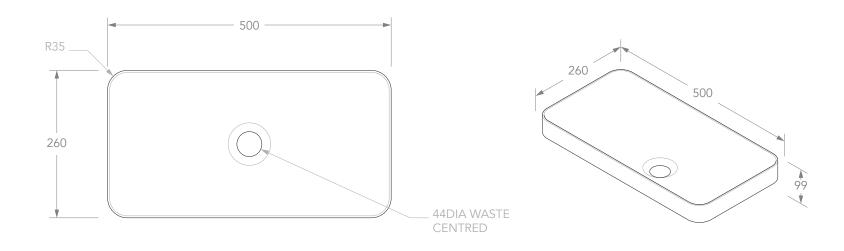

| and interest and doubt products |                   |          |                      |
|---------------------------------|-------------------|----------|----------------------|
| PRODUCT                         | FAITH             | MATERIAL | SOLID SURFACE        |
| CODE                            | TOPTFAI5026**     | COLOUR & | ** MATTE WHITE (TS), |
| STYLE                           | SEMI INSET        | FINISH   | GLOSS WHITE (G)      |
| DIMENSIONS                      | 500W X 260D X 99H |          |                      |
| CAPACITY                        | 4L TO RIM         |          |                      |
| VERSION 3                       | DATE 23/04/2020   |          |                      |

**NOTES:**ALL DIMENSIONS ARE NOMINAL: DO NOT DRILL OR ROUGH IN UNTIL YOU HAVE RECIEVED AND MEASURED YOUR PRODUCT.

BASIN SUITS 32MM WASTE. ADP UNIVERSAL PLUG AND WASTE RECOMMENDED (SOLD SEPARATELY).

BASIN CUT-OUT IS 470 X 230 ROUNDED RECTANGLE. CUT-OUT DXF DOWNLOAD AVAILABLE AT ADPAUSTRALIA.COM.AU

ALL DIMENSIONS ARE IN MILLIMETRES. DO NOT MEASURE FROM DRAWING.