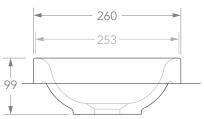

| and interest and doubt products |                   |          |                      |
|---------------------------------|-------------------|----------|----------------------|
| PRODUCT                         | FAITH             | MATERIAL | SOLID SURFACE        |
| CODE                            | TOPTFAI5026**     | COLOUR & | ** MATTE WHITE (TS), |
| STYLE                           | SEMI INSET        | FINISH   | GLOSS WHITE (G)      |
| DIMENSIONS                      | 500W X 260D X 99H |          |                      |
| CAPACITY                        | 4L TO RIM         |          |                      |
| VERSION 3                       | DATE 23/04/2020   |          |                      |

ALL DIMENSIONS ARE IN MILLIMETRES. DO NOT MEASURE FROM DRAWING.