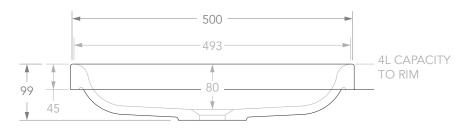

| and interest and doubt products |                   |          |                      |
|---------------------------------|-------------------|----------|----------------------|
| PRODUCT                         | FAITH             | MATERIAL | SOLID SURFACE        |
| CODE                            | TOPTFAI5026**     | COLOUR & | ** MATTE WHITE (TS), |
| STYLE                           | SEMI INSET        | FINISH   | GLOSS WHITE (G)      |
| DIMENSIONS                      | 500W X 260D X 99H |          |                      |
| CAPACITY                        | 4L TO RIM         |          |                      |
| VERSION 3                       | DATE 23/04/2020   |          |                      |

ALL DIMENSIONS ARE IN MILLIMETRES. DO NOT MEASURE FROM DRAWING.